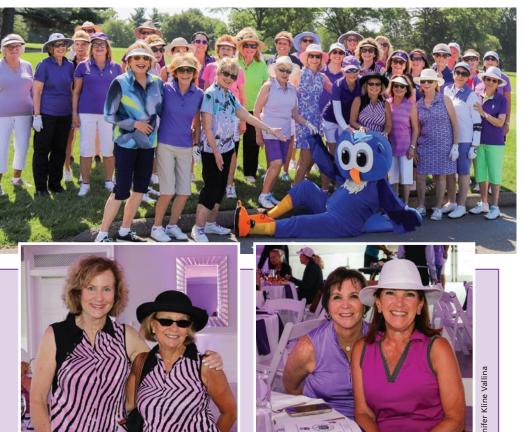

GOLF

Event Raises \$16,000+ for Alzheimer's Research

The 8th Annual Alzheimer's Event hosted by the Ladies' 9ers on June 26 raised more than \$16,000 for the Alzheimer's Association. This year's event included strong participation from the Ladies' 9ers, 18ers and tennis players.